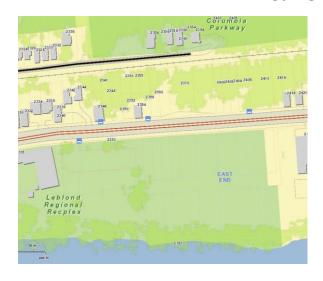

## East End Properties 2370 -2416 Riverside Drive

388.3 FT Frontage x 150 FT Deep
1.34 Acres+
Current Zoning SF2

- Site across from Leblond Recreation Center operated by Cincinnati Recreation Commission.
- Leblond Center is headquarters for the Division of Therapeutic Recreation with a fully accessible and new NEOS electronic playground component. Recent improvements include new ball diamond and proposed indoor pool.

 View of Ohio River toward the West and of Kentucky hills. North side of street backs up to little used railroad. Row house construction is underway across the street at the former school site.